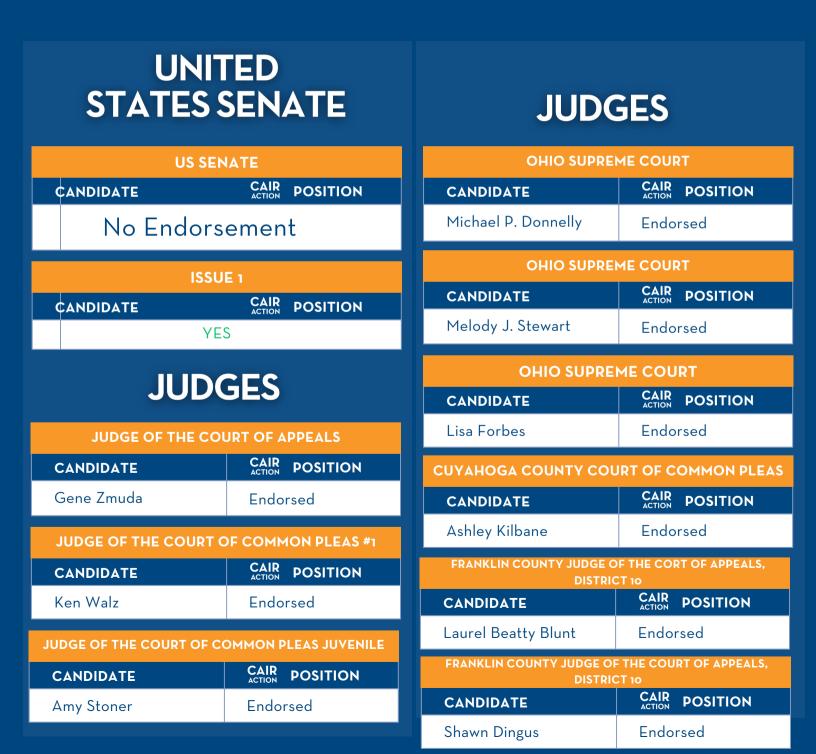

#### JUDGES

| FRANKLIN COUNTY JUDGE OF THE COURT OF COMMON PLEAS |                               | FRANKLIN COUNTY JUDGE OF THE COURT OF COMMON PLEAS |          |
|----------------------------------------------------|-------------------------------|----------------------------------------------------|----------|
| CANDIDATE                                          | CAIR POSITION                 | CANDIDATE                                          |          |
| Karen Held Phipps                                  | Endorsed                      | Jaiza Page                                         | Endorsed |
|                                                    | OURT OF COMMON PLEAS DOMESTIC |                                                    |          |
| CANDIDATE                                          | CAIR POSITION                 |                                                    |          |
| Douglas Nobles                                     | Endorsed                      |                                                    |          |